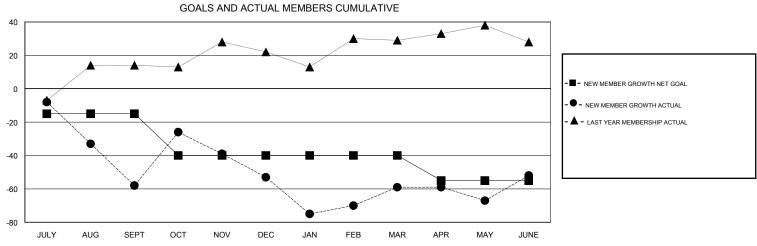

## MONTHLY MEMBERSHIP PROGRESS REPORT

District 14 A

Results as of: 6/30/2017

| GMT: OPEN                                          |                  |                  | GMT CA           |                                                    |                                                                |                                                              |                                              |  |
|----------------------------------------------------|------------------|------------------|------------------|----------------------------------------------------|----------------------------------------------------------------|--------------------------------------------------------------|----------------------------------------------|--|
|                                                    | Club             | os               |                  | Members                                            |                                                                |                                                              |                                              |  |
|                                                    | RESULTS FOR      | R 2016-2017      |                  | RESULTS FOR 2016-2017                              |                                                                |                                                              |                                              |  |
| QUARTER                                            | NEW CLUB GOAL    | NEW CLUBS        | DROPPED CLUBS    | QUARTER                                            | NEW MEMBER GROWTH<br>NET GOAL (not reinstated<br>or transfers) | NEW MEMBER<br>GROWTH ACTUAL (not<br>reinstated or transfers) | DROPPED MEMBERS ACTUAL (including transfers) |  |
| JULY/AUG/SEPT OCT/NOV/DEC JAN/FEB/MAR APR/MAY/JUNE | 0<br>0<br>1<br>0 | 0<br>0<br>0<br>1 | 1<br>0<br>1<br>1 | JULY/AUG/SEPT OCT/NOV/DEC JAN/FEB/MAR APR/MAY/JUNE | -15<br>-25<br>0<br>-15                                         | 22<br>60<br>38<br>51                                         | 80<br>55<br>44<br>44                         |  |